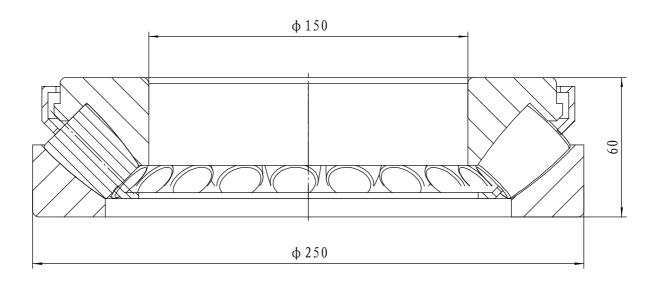

| 07     | cage         |    |    |   | brass                     |                                                                                                                                                                                                 |        |           |  |
|--------|--------------|----|----|---|---------------------------|-------------------------------------------------------------------------------------------------------------------------------------------------------------------------------------------------|--------|-----------|--|
| 04     | roller       |    |    |   | steel GCr15-GB/T18254     |                                                                                                                                                                                                 |        |           |  |
| 02     | shaft washer |    |    |   | steel GCr15SiMn-GB/T18254 |                                                                                                                                                                                                 |        |           |  |
| 01     | house wash   | er |    |   | steel GCr15SiMn-GB/T18254 |                                                                                                                                                                                                 |        |           |  |
| serial | Name         |    | Qt | у | Material                  | weigh                                                                                                                                                                                           | t (kg) | - 11.0 KG |  |
|        |              |    |    |   | Thrust roller bearing     | Add: D1805, No. 3 Lianmeng road, Luoyang, Henan, China. Postal: 471003 Phone: +86-379-68611678 Fax: +86-379-68611679 E-mail: sales@jcb-bearing.com Luoyang Jiecheng Bearing Technology Co., Ltd |        |           |  |